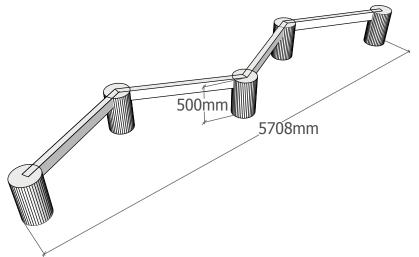

£650

Dimensions LxWxH (m)

 $5.7 \times 0.7 \times 0.5$ 

**CFH** - 0.5

Safety Surface Area - 33 sqm

The balance beam trail is a great feature to any playground. It can be used to link play structures and playground equipment together and is a really fun, low risk way to practise key balancing skills. With a change of direction and an unlimited length this versatile piece of playground equipment has great potential at fantastic value. A great addition to any wooden trim trail for an exciting and natural playground.