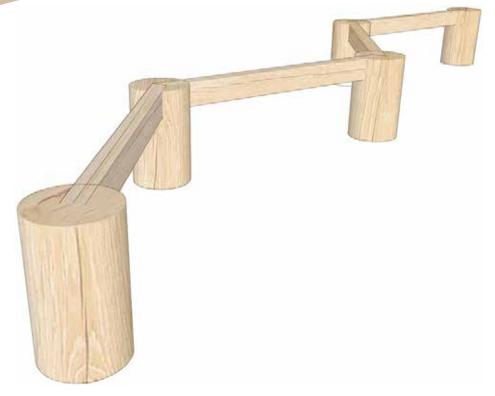

£650

Dimensions LxWxH (m)

 $5.7 \times 0.7 \times 0.5$ 

**CFH** - 0.5

Safety Surface Area - 33 sqm

The balance beam trail is a great feature to any playground. It can be used to link play structures and playground equipment together and is a really fun, low risk way to practise key balancing skills. With a change of direction and an unlimited length this versatile piece of playground equipment has great potential at fantastic value. A great addition to any wooden trim trail for an exciting and natural playground.

Wooden balance beams are well know as an important piece of playground equipment for physical development of nursery children and early years. The balance beams can also be used as informal seating or demarcation of play zones.